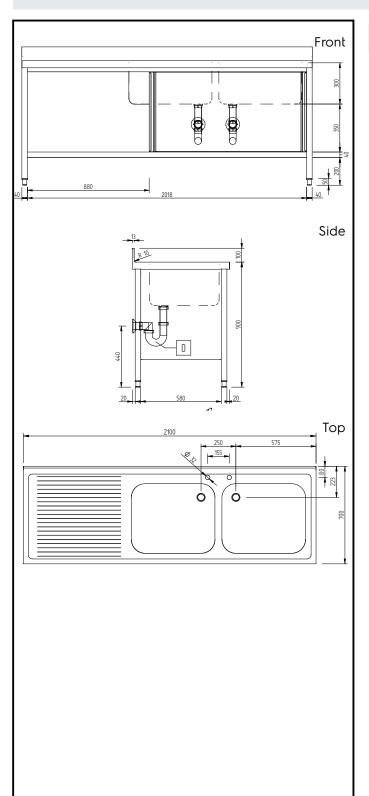

# Key Information:

| External dimensions, Width:  |     |
|------------------------------|-----|
| 134142 (GLG2126SXP)          | 210 |
| External dimensions, Depth:  | 70  |
| External dimensions, Height: | 10  |
| Upstand Dimensions, Height:  | 10  |
| Upstand Dimensions, Depth:   | 13  |
| Upstand Dimensions, Radius:  | R=  |
| Bowls number                 | 2   |
| Bowl dimensions              | 60  |
| Worktop thickness:           | 50  |
| Net weight:                  | 77  |
|                              |     |

2100 mm 700 mm 1000 mm 13 mm R=10 2 600x500xH300 50 mm 77 kg

PLUS - Static Preparation 2100 mm Sink Cupboard with 2 Bowls - Left Drainer

The company reserves the right to make modifications to the products without prior notice. All information correct at time of printing.