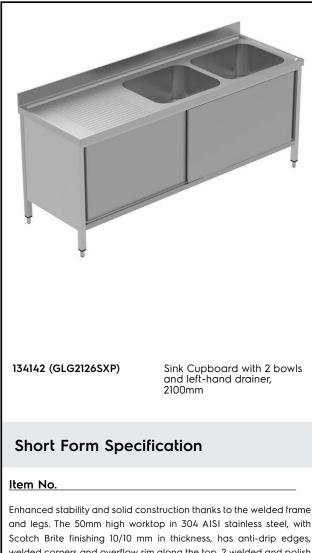

PLUS - Static Preparation 2100 mm Sink Cupboard with 2 Bowls - Left Drainer

Scotch Brite finishing 10/10 mm in thickness, has anti-drip edges, welded corners and overflow rim along the top. 2 welded and polish sink bowls in 304 AISI stainless steel supplied with overflow pipe and 2" drain hole. Upstand h=100mm with 10mm radius corner covered on the back with AISI 304 stainless steel spot welded profile. Square section legs and height adjustable feet (-20 +30 mm) in 304 AISI stainless steel. 40 mm-thick lower welded shelf in AISI 304 stainless steel slots easily into place at a height of 200 mm from the floor (compulsory toinstall the chest of drawers).Square section legs and height adjustable feet (-20 +30 mm) in 304 AISI stainless steel.

# PLUS - Static Preparation 2100 mm Sink Cupboard with 2 Bowls - Left Drainer